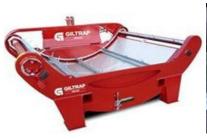

## RS2 BALE FEEDER - For All Big Square & Round Bales

Stock No Weight

List

RS2 for Round and Square Bales

Easy Operating Hydraulic Tilt + Chain Outfeed

All-Hydraulic Bale Loader

RS2 Trailed Feeder, self-loads 3300 lb bales, 5'4" steel tilt table, hydraulic drive, carries 2 bales, with square bale table extension, 3rd pickup tine, 400/60-15.5 flotation tires, mudguard fenders, clevis hitch RS2 3320# \$27,468