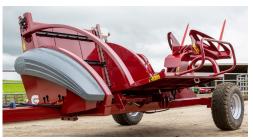

## RS2 BALE FEEDER - For All Big Square & Round Bales

Stock No Weight

List

RS2 for Round and Square Bales

Easy Operating Hydraulic Tilt + Chain Outfeed

All-Hydraulic Bale Loader

RS2 Trailed Feeder, self-loads 3300 lb bales, 5'4" steel tilt table, hydraulic drive, carries 2 bales, with square bale table extension, 3rd pickup tine, 400/60-15.5 flotation tires, mudguard fenders, clevis hitch RS2 3320# \$27,468