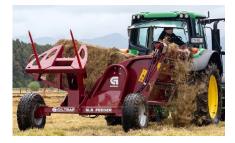

## RS2 BALE FEEDER - For All Big Square & Round Bales

Stock No Weight

List

RS2 for Round and Square Bales

Easy Operating Hydraulic Tilt + Chain Outfeed

All-Hydraulic Bale Loader

RS2 Trailed Feeder, self-loads 3300 lb bales, 5'4" steel tilt table, hydraulic drive, carries 2 bales, with square bale table extension, 3rd pickup tine, 400/60-15.5 flotation tires, mudguard fenders, clevis hitch RS2 3320# \$27,468