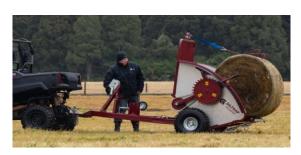

## **CHAIN-TYPE BALE FEEDER - For 4' Wide Round Bales**

Stock No Weight

G2 for Round Bales, 3-Point or Loader Mount

G2X2 for Round Bales, Trailed

G2 Feeder, Cat 2 mount, self-loading either end, hydraulic latch kit, hydraulic drive, stainless bed

G2 1144#

\$9,532

Rope loading latch kit, rather than hydraulic kit, DEDUCT

-\$390

G2X2 Trailed, self-loading, hydr drive, swivel hitch, carries 2 bales

G2X2

2000# \$19,221