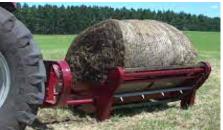

## RS2 BALE FEEDER - For All Big Square & Round Bales

Stock No Weight

List

RS2 for Round and Square Bales

Easy Operating Hydraulic Tilt + Chain Outfeed

All-Hydraulic Bale Loader

RS2 Trailed Feeder, self-loads 3300 lb bales, 5'4" steel tilt table, hydraulic drive, carries 2 bales, with square bale table extension, 3rd pickup tine, 400/60-15.5 flotation tires, mudguard fenders, clevis hitch RS2 3320# \$27,468