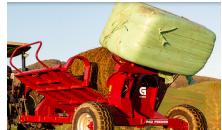

## RS2 BALE FEEDER - For All Big Square & Round Bales

Stock No Weight

List

RS2 for Round and Square Bales

Easy Operating Hydraulic Tilt + Chain Outfeed

All-Hydraulic Bale Loader

RS2 Trailed Feeder, self-loads 3300 lb bales, 5'4" steel tilt table, hydraulic drive, carries 2 bales, with square bale table extension, 3rd pickup tine, 400/60-15.5 flotation tires, mudguard fenders, clevis hitch RS2 3320# \$27,468