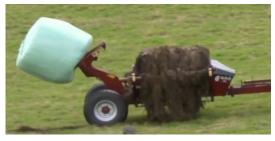

## RS2 BALE FEEDER - For All Big Square & Round Bales

Stock No Weight

List

RS2 for Round and Square Bales

Easy Operating Hydraulic Tilt + Chain Outfeed

All-Hydraulic Bale Loader

RS2 Trailed Feeder, self-loads 3300 lb bales, 5'4" steel tilt table, hydraulic drive, carries 2 bales, with square bale table extension, 3rd pickup tine, 400/60-15.5 flotation tires, mudguard fenders, clevis hitch RS2 3320# \$27,468

Delete 8' Folding square bale table extension & 3rd tine kit, DEDUCT Delete mudguard fenders, DEDUCT Pintle hitch, pivoting, exchange for clevis hitch

(\$650)(\$565)

\$350