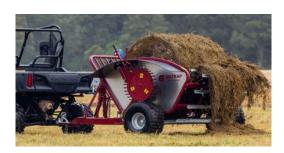

## BALE BUGGY UTV FEEDER - For 4' Round Bales up to 6' diameter

Stock No

Weight

List

TPSI Bale Buggy feeder, trailed, ground drive (no PTO or hydr needed), for UTV or tractor

**TPSI** 

950#

\$14,661