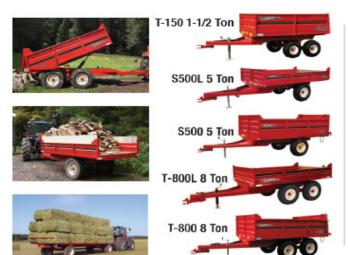

## **JBM Bale Wagons**

FOB Factory Jan 1, 2022

Farm Boss Rack & Bale King Rack

Round Bale Rack & Mighty Bale Hauler

Bale Thrower Rack

| FLAT RACKS (Add Wagon)                                                                                                                                     | Stock No Weight List   |
|------------------------------------------------------------------------------------------------------------------------------------------------------------|------------------------|
| 8.5' x 16' Regular-duty flat rack, 6" beams, steel mesh deck, ADD wagon 18', 20', 22', 24', ADD per extra foot                                             | \$3,080<br>\$140       |
| 8.5' x 16' Regular-duty flat rack, 6" beams, steel checker plate deck, ADD wagon 18', 20', 22', 24', ADD per extra foot                                    | \$3,605<br>\$170       |
| 8.5' x 20' Farm Boss HD flat rack, 10" beams, steel mesh deck, ADD wagon 22',24',26',28',30',32' ADD per extra foot                                        | \$4,490<br>\$140       |
| 8.5' x 20' Farm Boss HD flat rack, 10" beams, steel checker plate deck, ADD wagon 22',24',26',28',30',32' ADD per extra foot                               | \$5,010<br>\$150       |
| 8.5' x 36' Farm Boss HD flat rack, 12" beams, steel mesh deck, ADD wagon 8.5' x 36' Farm Boss HD flat rack, 12" beams, steel checker plate deck, ADD wagon | \$7,515<br>\$8,135     |
| 8'x20' Bale Thrower rack, ADD wagon<br>8'x24' Bale Thrower rack, ADD wagon                                                                                 | \$5,685<br>\$6,320     |
| 4'x8' Mini flat rack, steel mesh deck, with 2 slant end gates and 3' rear flat gate, with 2-ton wagon                                                      | \$3,550                |
| Tie-down chains to secure the rack to a wagon Extended rear hitch LED rear light kit, 15' cord, 7-pin plug                                                 | \$70<br>\$340<br>\$810 |