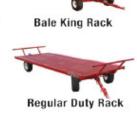

## **JBM Bale Wagons**

FOB Factory Jan 1, 2022

Farm Boss Rack & Bale King Rack

Round Bale Rack & Mighty Bale Hauler

Bale Thrower Rack

| FLAT RACKS (Add Wagon)                                                                                                                                     | Stock No Weight List   |
|------------------------------------------------------------------------------------------------------------------------------------------------------------|------------------------|
| 8.5' x 16' Regular-duty flat rack, 6" beams, steel mesh deck, ADD wagon 18', 20', 22', 24', ADD per extra foot                                             | \$3,080<br>\$140       |
| 8.5' x 16' Regular-duty flat rack, 6" beams, steel checker plate deck, ADD wagon 18', 20', 22', 24', ADD per extra foot                                    | \$3,605<br>\$170       |
| 8.5' x 20' Farm Boss HD flat rack, 10" beams, steel mesh deck, ADD wagon 22',24',26',28',30',32' ADD per extra foot                                        | \$4,490<br>\$140       |
| 8.5' x 20' Farm Boss HD flat rack, 10" beams, steel checker plate deck, ADD wagon 22',24',26',28',30',32' ADD per extra foot                               | \$5,010<br>\$150       |
| 8.5' x 36' Farm Boss HD flat rack, 12" beams, steel mesh deck, ADD wagon 8.5' x 36' Farm Boss HD flat rack, 12" beams, steel checker plate deck, ADD wagon | \$7,515<br>\$8,135     |
| 8'x20' Bale Thrower rack, ADD wagon<br>8'x24' Bale Thrower rack, ADD wagon                                                                                 | \$5,685<br>\$6,320     |
| 4'x8' Mini flat rack, steel mesh deck, with 2 slant end gates and 3' rear flat gate, with 2-ton wagon                                                      | \$3,550                |
| Tie-down chains to secure the rack to a wagon Extended rear hitch LED rear light kit, 15' cord, 7-pin plug                                                 | \$70<br>\$340<br>\$810 |