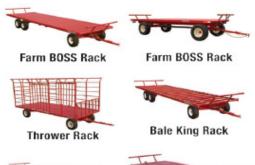

## **JBM Bale Wagons**

FOB Factory Jan 1, 2022

Farm Boss Rack & Bale King Rack

Round Bale Rack & Mighty Bale Hauler

Bale Thrower Rack

| FLAT RACKS (Add Wagon)                                                                                                                                     | Stock No Weight List   |
|------------------------------------------------------------------------------------------------------------------------------------------------------------|------------------------|
| 8.5' x 16' Regular-duty flat rack, 6" beams, steel mesh deck, ADD wagon 18', 20', 22', 24', ADD per extra foot                                             | \$3,080<br>\$140       |
| 8.5' x 16' Regular-duty flat rack, 6" beams, steel checker plate deck, ADD wagon 18', 20', 22', 24', ADD per extra foot                                    | \$3,605<br>\$170       |
| 8.5' x 20' Farm Boss HD flat rack, 10" beams, steel mesh deck, ADD wagon 22',24',26',28',30',32' ADD per extra foot                                        | \$4,490<br>\$140       |
| 8.5' x 20' Farm Boss HD flat rack, 10" beams, steel checker plate deck, ADD wagon 22',24',26',28',30',32' ADD per extra foot                               | \$5,010<br>\$150       |
| 8.5' x 36' Farm Boss HD flat rack, 12" beams, steel mesh deck, ADD wagon 8.5' x 36' Farm Boss HD flat rack, 12" beams, steel checker plate deck, ADD wagon | \$7,515<br>\$8,135     |
| 8'x20' Bale Thrower rack, ADD wagon<br>8'x24' Bale Thrower rack, ADD wagon                                                                                 | \$5,685<br>\$6,320     |
| 4'x8' Mini flat rack, steel mesh deck, with 2 slant end gates and 3' rear flat gate, with 2-ton wagon                                                      | \$3,550                |
| Tie-down chains to secure the rack to a wagon Extended rear hitch LED rear light kit, 15' cord, 7-pin plug                                                 | \$70<br>\$340<br>\$810 |