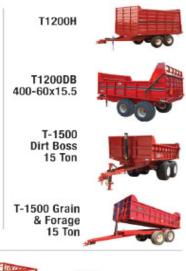

## **JBM Bale Wagons**

FOB Factory Jan 1, 2022

Farm Boss Rack & Bale King Rack

Round Bale Rack & Mighty Bale Hauler

Bale Thrower Rack

| FLAT RACKS (Add Wagon)                                                                                                                                     | Stock No Weight List   |
|------------------------------------------------------------------------------------------------------------------------------------------------------------|------------------------|
| 8.5' x 16' Regular-duty flat rack, 6" beams, steel mesh deck, ADD wagon 18', 20', 22', 24', ADD per extra foot                                             | \$3,080<br>\$140       |
| 8.5' x 16' Regular-duty flat rack, 6" beams, steel checker plate deck, ADD wagon 18', 20', 22', 24', ADD per extra foot                                    | \$3,605<br>\$170       |
| 8.5' x 20' Farm Boss HD flat rack, 10" beams, steel mesh deck, ADD wagon 22',24',26',28',30',32' ADD per extra foot                                        | \$4,490<br>\$140       |
| 8.5' x 20' Farm Boss HD flat rack, 10" beams, steel checker plate deck, ADD wagon 22',24',26',28',30',32' ADD per extra foot                               | \$5,010<br>\$150       |
| 8.5' x 36' Farm Boss HD flat rack, 12" beams, steel mesh deck, ADD wagon 8.5' x 36' Farm Boss HD flat rack, 12" beams, steel checker plate deck, ADD wagon | \$7,515<br>\$8,135     |
| 8'x20' Bale Thrower rack, ADD wagon<br>8'x24' Bale Thrower rack, ADD wagon                                                                                 | \$5,685<br>\$6,320     |
| 4'x8' Mini flat rack, steel mesh deck, with 2 slant end gates and 3' rear flat gate, with 2-ton wagon                                                      | \$3,550                |
| Tie-down chains to secure the rack to a wagon Extended rear hitch LED rear light kit, 15' cord, 7-pin plug                                                 | \$70<br>\$340<br>\$810 |