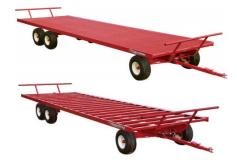

## **JBM Bale Wagons**

FOB Factory Jan 1, 2022

Farm Boss Rack & Bale King Rack

Round Bale Rack & Mighty Bale Hauler

Bale Thrower Rack

| FLAT RACKS (Add Wagon)                                                                                                                                     | Stock No Weight List   |
|------------------------------------------------------------------------------------------------------------------------------------------------------------|------------------------|
| 8.5' x 16' Regular-duty flat rack, 6" beams, steel mesh deck, ADD wagon 18', 20', 22', 24', ADD per extra foot                                             | \$3,080<br>\$140       |
| 8.5' x 16' Regular-duty flat rack, 6" beams, steel checker plate deck, ADD wagon 18', 20', 22', 24', ADD per extra foot                                    | \$3,605<br>\$170       |
| 8.5' x 20' Farm Boss HD flat rack, 10" beams, steel mesh deck, ADD wagon 22',24',26',28',30',32' ADD per extra foot                                        | \$4,490<br>\$140       |
| 8.5' x 20' Farm Boss HD flat rack, 10" beams, steel checker plate deck, ADD wagon 22',24',26',28',30',32' ADD per extra foot                               | \$5,010<br>\$150       |
| 8.5' x 36' Farm Boss HD flat rack, 12" beams, steel mesh deck, ADD wagon 8.5' x 36' Farm Boss HD flat rack, 12" beams, steel checker plate deck, ADD wagon | \$7,515<br>\$8,135     |
| 8'x20' Bale Thrower rack, ADD wagon<br>8'x24' Bale Thrower rack, ADD wagon                                                                                 | \$5,685<br>\$6,320     |
| 4'x8' Mini flat rack, steel mesh deck, with 2 slant end gates and 3' rear flat gate, with 2-ton wagon                                                      | \$3,550                |
| Tie-down chains to secure the rack to a wagon Extended rear hitch LED rear light kit, 15' cord, 7-pin plug                                                 | \$70<br>\$340<br>\$810 |