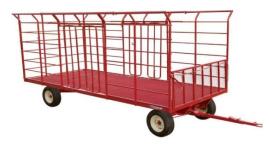

## **JBM Bale Wagons**

**FOB Factory** Jan 1, 2022

## **MAdvantage**









**FEEDERS** 



















**Round Bale Rack** 

Feeder Fronts

Self Locking Feeder

Fence Line Bunk Feeder







**BALE RACKS** 





Price List >>>

Feeder Wagon Designed for easy clean out





## **JBM Bale Wagons**

FOB Factory Jan 1, 2022







Farm Boss Rack & Bale King Rack

Round Bale Rack & Mighty Bale Hauler

Bale Thrower Rack

| FLAT RACKS (Add Wagon)                                                                                                                                     | Stock No Weight List   |
|------------------------------------------------------------------------------------------------------------------------------------------------------------|------------------------|
| 8.5' x 16' Regular-duty flat rack, 6" beams, steel mesh deck, ADD wagon 18', 20', 22', 24', ADD per extra foot                                             | \$3,080<br>\$140       |
| 8.5' x 16' Regular-duty flat rack, 6" beams, steel checker plate deck, ADD wagon 18', 20', 22', 24', ADD per extra foot