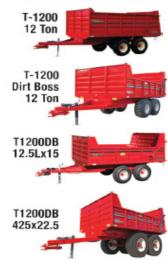

## **JBM Bale Wagons**

FOB Factory Jan 1, 2022

Farm Boss Rack & Bale King Rack

Round Bale Rack & Mighty Bale Hauler

Bale Thrower Rack

| FLAT RACKS (Add Wagon)                                                                                                                                     | Stock No Weight List   |
|------------------------------------------------------------------------------------------------------------------------------------------------------------|------------------------|
| 8.5' x 16' Regular-duty flat rack, 6" beams, steel mesh deck, ADD wagon 18', 20', 22', 24', ADD per extra foot                                             | \$3,080<br>\$140       |
| 8.5' x 16' Regular-duty flat rack, 6" beams, steel checker plate deck, ADD wagon 18', 20', 22', 24', ADD per extra foot                                    | \$3,605<br>\$170       |
| 8.5' x 20' Farm Boss HD flat rack, 10" beams, steel mesh deck, ADD wagon 22',24',26',28',30',32' ADD per extra foot                                        | \$4,490<br>\$140       |
| 8.5' x 20' Farm Boss HD flat rack, 10" beams, steel checker plate deck, ADD wagon 22',24',26',28',30',32' ADD per extra foot                               | \$5,010<br>\$150       |
| 8.5' x 36' Farm Boss HD flat rack, 12" beams, steel mesh deck, ADD wagon 8.5' x 36' Farm Boss HD flat rack, 12" beams, steel checker plate deck, ADD wagon | \$7,515<br>\$8,135     |
| 8'x20' Bale Thrower rack, ADD wagon<br>8'x24' Bale Thrower rack, ADD wagon                                                                                 | \$5,685<br>\$6,320     |
| 4'x8' Mini flat rack, steel mesh deck, with 2 slant end gates and 3' rear flat gate, with 2-ton wagon                                                      | \$3,550                |
| Tie-down chains to secure the rack to a wagon Extended rear hitch LED rear light kit, 15' cord, 7-pin plug                                                 | \$70<br>\$340<br>\$810 |